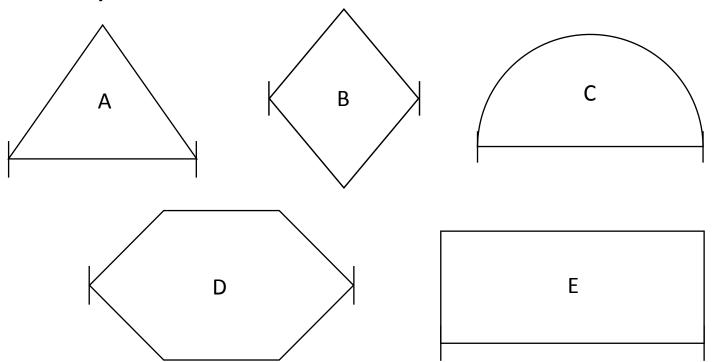

## MEASUREMENT AND ESTIMATION

Measure various objects using centimeter rulers and meter sticks.

1) Use a centimeter ruler to find the length (from one hash mark to the next) of each object.

- a) i) Triangle A is \_\_\_ centimeters long.
  - ii) Semi circle C is \_\_\_ centimeters long.
  - iii) Rectangle E is \_\_\_ centimeters long.
  - iv) Square B is \_\_\_ centimeters long.
  - v) Hexagon D is \_\_\_ centimeters long.
- b) Explain how the strategy to find the length of each shape by using a centimeter cube?